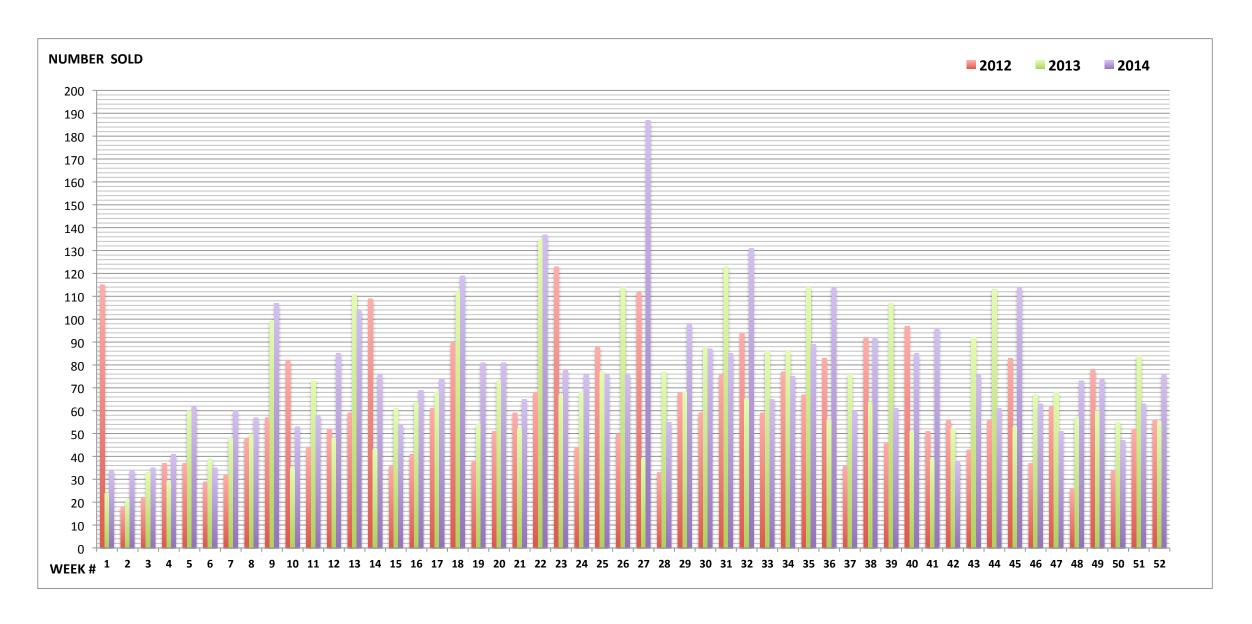

| Week | 2012 | 2013 | 2014 | (Number of Closed Properties) |
|------|------|------|------|-------------------------------|
| 1    | 115  | 24   | 34   |                               |
| 2    | 18   | 21   | 34   |                               |
| 3    | 22   | 33   | 35   |                               |
| 4    | 37   | 29   | 41   |                               |
| 5    | 37   | 60   | 62   |                               |
| 6    | 29   | 39   | 35   |                               |
| 7    | 32   | 48   | 60   |                               |
| 8    | 48   | 50   | 57   |                               |
| 9    | 57   | 99   | 107  |                               |
| 10   | 82   | 35   | 53   |                               |
| 11   | 44   | 73   | 58   |                               |
| 12   | 52   | 48   | 85   |                               |
| 13   | 59   | 111  | 104  |                               |
| 14   | 109  | 43   | 76   |                               |
| 15   | 36   | 61   | 54   |                               |
| 16   | 41   | 64   | 69   |                               |
| 17   | 61   | 68   | 74   |                               |
| 18   | 90   | 112  | 119  |                               |
| 19   | 38   | 54   | 81   |                               |
| 20   | 51   | 73   | 81   |                               |
| 21   | 59   | 52   | 65   |                               |
| 22   | 68   | 135  | 137  |                               |
| 23   | 123  | 67   | 78   |                               |
| 24   | 44   | 68   | 76   |                               |
| 25   | 88   | 77   | 76   |                               |
| 26   | 50   | 114  | 76   |                               |
| 27   | 112  | 39   | 187  |                               |
| 28   | 33   | 77   | 55   |                               |
| 29   | 68   | 68   | 98   |                               |
| 30   | 59   | 88   | 87   |                               |
| 31   | 76   | 123  | 85   |                               |
| 32   | 94   | 65   | 131  |                               |
| 33   | 59   | 86   | 65   |                               |
| 34   | 77   | 86   | 75   |                               |
| 35   | 67   | 114  | 89   |                               |
| 36   | 83   | 56   | 114  |                               |
| 37   | 36   | 76   | 60   |                               |
| 38   | 92   | 64   | 92   |                               |
| 39   | 46   | 107  | 61   |                               |
| 40   | 97   | 51   | 85   |                               |
| 41   | 51   | 39   | 96   |                               |
| 42   | 56   | 52   | 38   |                               |
| 43   | 43   | 92   | 76   |                               |
| 44   | 56   | 113  | 61   |                               |
| 45   | 83   | 53   | 114  |                               |
| 46   | 37   | 67   | 63   |                               |
| 47   | 62   | 68   | 51   |                               |
| 48   | 26   | 57   | 73   |                               |
| 49   | 78   | 60   | 74   |                               |
| 50   | 34   | 55   | 47   |                               |
| 51   | 52   | 84   | 63   |                               |
| 52   | 56   | 55   | 76   |                               |
| Week | 2012 | 2013 | 2014 | (Number of Closed Properties) |